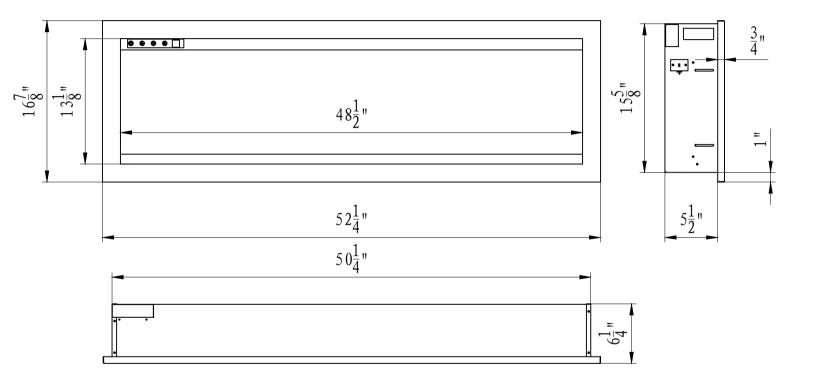

| TECHNICAL SPECIFICATIONS |                                                       |  |
|--------------------------|-------------------------------------------------------|--|
| VOLTS                    | 120 V                                                 |  |
| AMPS                     | 12.5 A                                                |  |
| WATTS                    | 1465 watts                                            |  |
| HEATER HIGH              | 1465 watts                                            |  |
| LOW                      | 750 watts                                             |  |
| NO HEATER                | 21 watts Max.                                         |  |
| LAMPS TYPE               | LED                                                   |  |
| TOTAL WATTS              | 19 watts                                              |  |
| ROTOR MOTOR              | 1 at 2.9 watts                                        |  |
| HEIGHT,WIDTH,DEPTH       | 15 \frac{5}{8}" \times 50 \frac{1}{4} " \times 6-1/8" |  |
| GLASS VIEWING OPENING    | 48 ½" ×13 ½"                                          |  |
| SURROUND SIZE            | 52 ½ "×16 ½ "                                         |  |
| SHIPPING SIZE            | 59 ½ " × 10 ½ "× 21 ½ "                               |  |
| SHIPPING WEIGHT          | 82.50 LBS                                             |  |
| UNIT                     |                                                       |  |
| GLASS FRONT              | Included                                              |  |
| PLUG LOCATION            | Left Side                                             |  |
| CORD LENGTH              | 70 7 " <l<95 td="" ½"<=""></l<95>                     |  |
| APPROX. HEATING AREA     | 400 sq ft                                             |  |